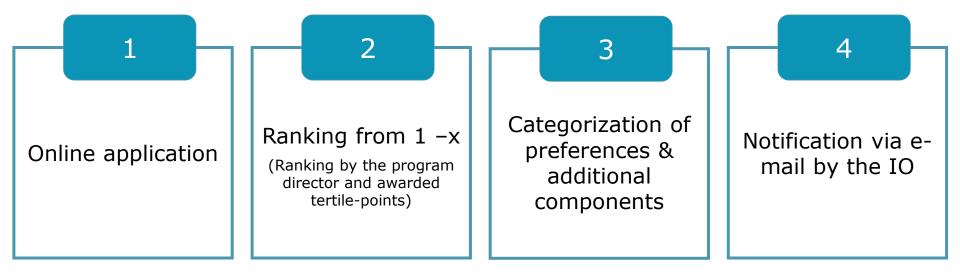

## **Online Application**

Choice of up to 7 preferences 1 letter of motivation for all preferences in English

CV in English (PDF) Bachelor's and master's transcripts

### **Allocation of Places**

### Score

| Criterion                                   | Explanation                                                                                                                                                                                                                                                         | Points         |
|---------------------------------------------|---------------------------------------------------------------------------------------------------------------------------------------------------------------------------------------------------------------------------------------------------------------------|----------------|
| Ranking                                     | Based on selection criteria of the respective<br>master's program director (between 1 and 0, 1<br>being the best and graded by percentage)<br><u>Criteria of Economics Master:</u><br>• Academic performance<br>• Letter of motivation<br>• Interviews if necessary | 1-0            |
| Tertile-points                              | applicants receive points for the corresponding tertile (third) they are in                                                                                                                                                                                         | 3/2/1          |
| Categorization of your<br>master's program  | <ul> <li>2 = an exchange semester is planned for a large number of students;</li> <li>0 = an exchange semester is only possible to a very limited extent</li> </ul>                                                                                                 | 2/ <b>1</b> /0 |
| Recommendations for partner<br>universities | If you apply for exchange at a recommended PU, you receive an additional two points                                                                                                                                                                                 | 2/0            |

- Application period Europe and overseas: December 2, 14:00 December 6, 2024 until 14:00 pm
  - Allocations expected to be announced on January 15, 2025
- Additional application period Europe and overseas: January 20, 14:00 January 24, 2025 until 14:00 pm
  - Allocations expected to be announced on February 19, 2025
    - Summer semester (only Toulouse Economics):
      - Application period Europe and overseas: May 5 May 9, 2025