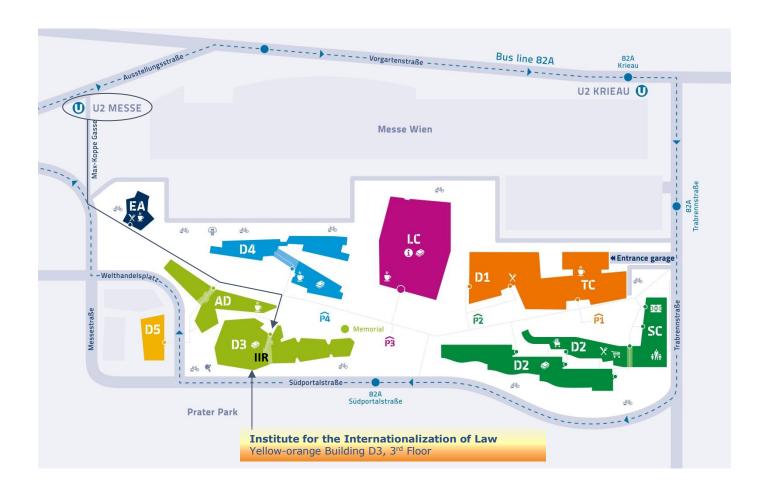

## BY PUBLIC TRANSPORTATION

Campus WU is located between the two U2 subway stations Messe-Prater and Krieau. The distance from the subway station Messe-Prater to the building D3 is slightly shorter (a 5-10 minutes walk).

Bus line 82A (Krieau, Trabrennstraße and Südportalstraße) and streetcar line 1 (Prater Hauptallee) also stop close to Campus WU.

## **BY CAR**

The underground parking garage is located under the main boulevard running through the campus. The entrance to the garage is on Trabrennstraße. (Navigation system: Trabrennstraße 5)

## **ADDRESS**

WU Wien
Institute for European
and International Law
Welthandelsplatz 1
Building D3, 3<sup>rd</sup> Floor
1020 Vienna, Austria